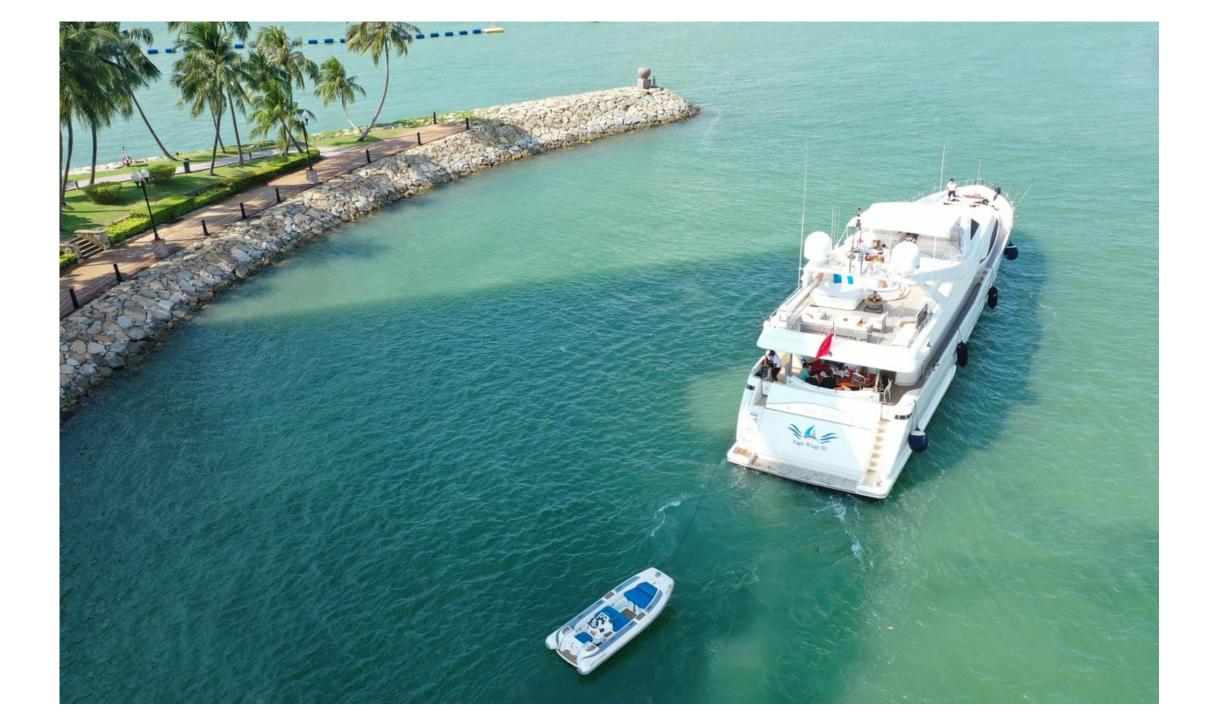

|                        | EAGLEWINGS III                                                                                                                                                                                                                                                                                                                                                                                                                   | Weekdays                        | Weekends/ PH/ PH Eve               |
|------------------------|----------------------------------------------------------------------------------------------------------------------------------------------------------------------------------------------------------------------------------------------------------------------------------------------------------------------------------------------------------------------------------------------------------------------------------|---------------------------------|------------------------------------|
| Limited Time  A.0% off | 4hrs Charter (Up to 10pax)                                                                                                                                                                                                                                                                                                                                                                                                       | SGD <del>8500</del><br>SGD 4680 | SGD 10, <del>700</del><br>SGD 5950 |
|                        | Additional Pax                                                                                                                                                                                                                                                                                                                                                                                                                   | SGD 145<br>SGD 100              | SGD 200<br>SGD 120                 |
|                        | Additional Hr                                                                                                                                                                                                                                                                                                                                                                                                                    | SGD 1750<br>SGD 1000            | SGD 2100<br>SGD 1250               |
|                        | 2D1N Charter<br>(12pm-11am, 10pax)<br>Incl Dinner, breakfast                                                                                                                                                                                                                                                                                                                                                                     | SGD 22,600<br>SGD 14,500        | SGD 27,500<br>SGD 16,800           |
|                        | ** Day Charter up to 50 pax  ** For Charter within Singapore Waters  ** Includes ice, free-flow soft drinks, Kayak, Paddle Board, Floaties, Motorised Craft w/ Towing toy,  ** Includes use of 2 bedrooms w/ ensuite bathrooms  ** Free-flow Beer, Prosecco & White wine @ \$55/ pax (4hrs, minimum 10pax)  ** All Rates exclude GST (9%)  **Weekends are defined as Friday, Saturday & Sunday  ** Rates Valid from 1st Jan 2024 |                                 |                                    |