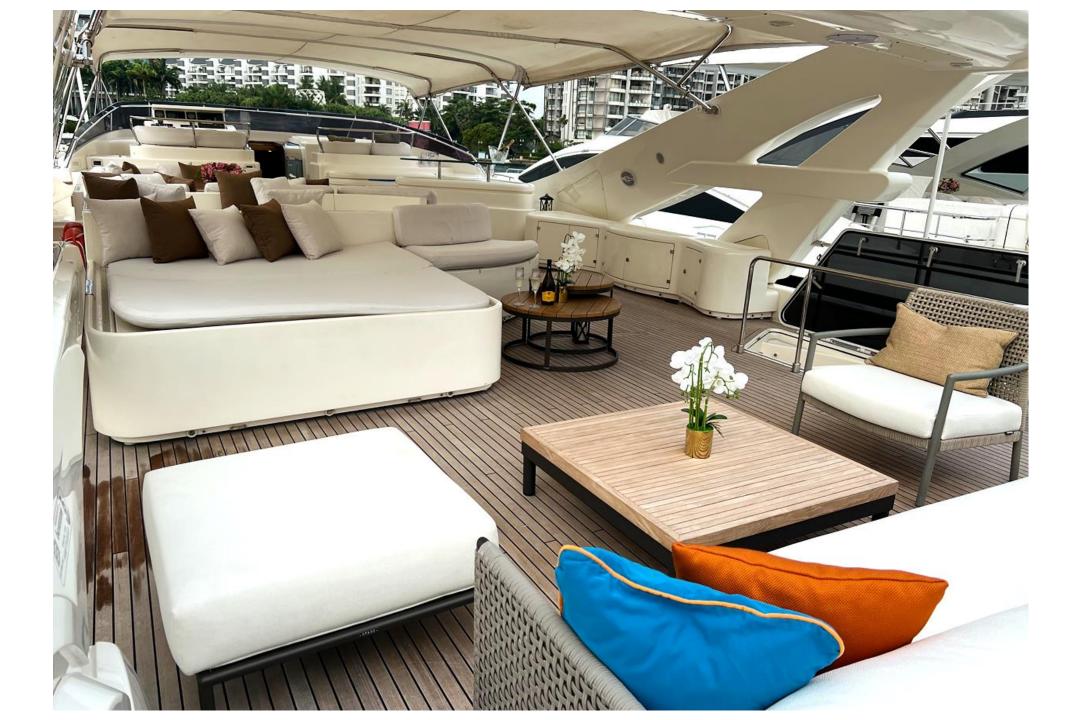

|                        | EAGLEWINGS III                                                                                                                                                                                                                                                                                                                                                                                                                   | Weekdays                        | Weekends/ PH/ PH Eve               |
|------------------------|----------------------------------------------------------------------------------------------------------------------------------------------------------------------------------------------------------------------------------------------------------------------------------------------------------------------------------------------------------------------------------------------------------------------------------|---------------------------------|------------------------------------|
| Limited Time  A.0% off | 4hrs Charter (Up to 10pax)                                                                                                                                                                                                                                                                                                                                                                                                       | SGD <del>8500</del><br>SGD 4680 | SGD 10, <del>700</del><br>SGD 5950 |
|                        | Additional Pax                                                                                                                                                                                                                                                                                                                                                                                                                   | SGD 145<br>SGD 100              | SGD 200<br>SGD 120                 |
|                        | Additional Hr                                                                                                                                                                                                                                                                                                                                                                                                                    | SGD 1750<br>SGD 1000            | SGD 2100<br>SGD 1250               |
|                        | 2D1N Charter<br>(12pm-11am, 10pax)<br>Incl Dinner, breakfast                                                                                                                                                                                                                                                                                                                                                                     | SGD 22,600<br>SGD 14,500        | SGD 27,500<br>SGD 16,800           |
|                        | ** Day Charter up to 50 pax  ** For Charter within Singapore Waters  ** Includes ice, free-flow soft drinks, Kayak, Paddle Board, Floaties, Motorised Craft w/ Towing toy,  ** Includes use of 2 bedrooms w/ ensuite bathrooms  ** Free-flow Beer, Prosecco & White wine @ \$55/ pax (4hrs, minimum 10pax)  ** All Rates exclude GST (9%)  **Weekends are defined as Friday, Saturday & Sunday  ** Rates Valid from 1st Jan 2024 |                                 |                                    |