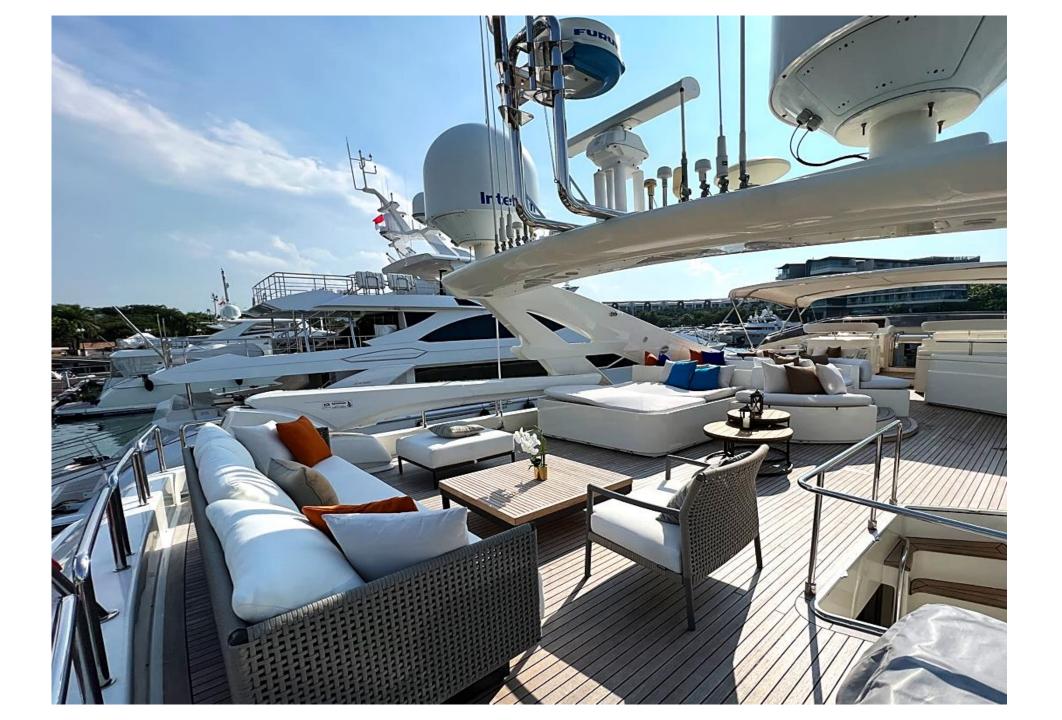

|                        | EAGLEWINGS III                                                                                                                                                                                                                                                                                                                                                                                                                   | Weekdays                        | Weekends/ PH/ PH Eve               |
|------------------------|----------------------------------------------------------------------------------------------------------------------------------------------------------------------------------------------------------------------------------------------------------------------------------------------------------------------------------------------------------------------------------------------------------------------------------|---------------------------------|------------------------------------|
| Limited Time  A.0% off | 4hrs Charter (Up to 10pax)                                                                                                                                                                                                                                                                                                                                                                                                       | SGD <del>8500</del><br>SGD 4680 | SGD 10, <del>700</del><br>SGD 5950 |
|                        | Additional Pax                                                                                                                                                                                                                                                                                                                                                                                                                   | SGD 145<br>SGD 100              | SGD 200<br>SGD 120                 |
|                        | Additional Hr                                                                                                                                                                                                                                                                                                                                                                                                                    | SGD 1750<br>SGD 1000            | SGD 2100<br>SGD 1250               |
|                        | 2D1N Charter<br>(12pm-11am, 10pax)<br>Incl Dinner, breakfast                                                                                                                                                                                                                                                                                                                                                                     | SGD 22,600<br>SGD 14,500        | SGD 27,500<br>SGD 16,800           |
|                        | ** Day Charter up to 50 pax  ** For Charter within Singapore Waters  ** Includes ice, free-flow soft drinks, Kayak, Paddle Board, Floaties, Motorised Craft w/ Towing toy,  ** Includes use of 2 bedrooms w/ ensuite bathrooms  ** Free-flow Beer, Prosecco & White wine @ \$55/ pax (4hrs, minimum 10pax)  ** All Rates exclude GST (9%)  **Weekends are defined as Friday, Saturday & Sunday  ** Rates Valid from 1st Jan 2024 |                                 |                                    |