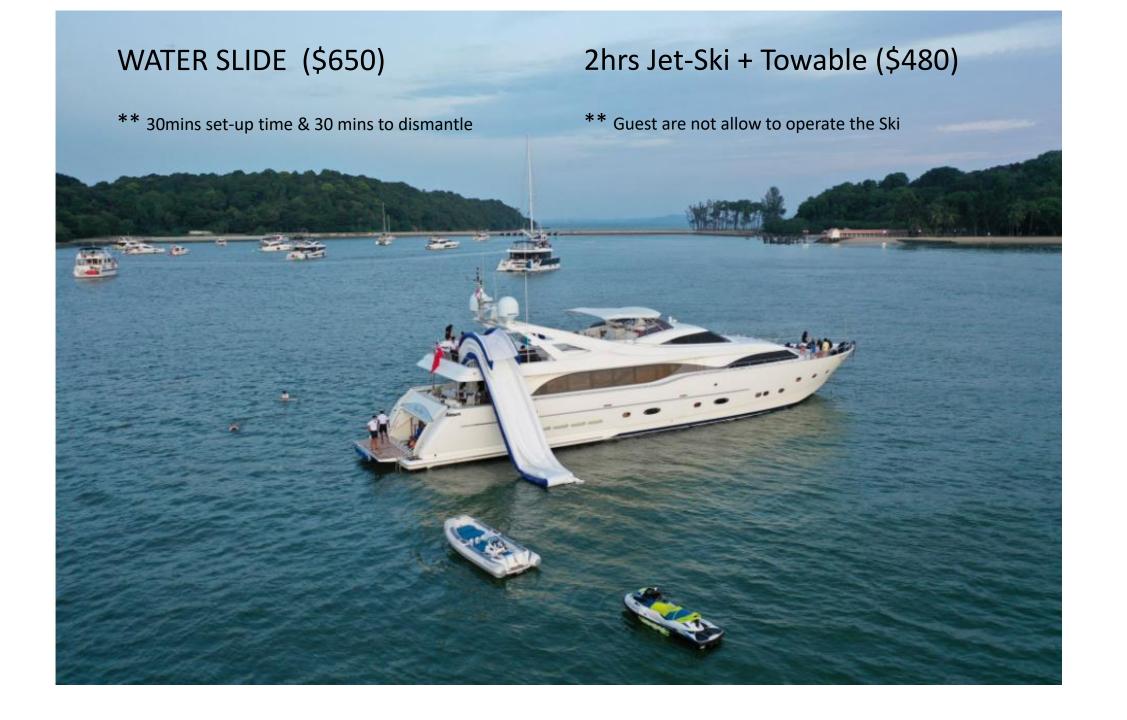

|                        | EAGLEWINGS III                                                                                                                                                                                                                                                                                                                                                                                                                   | Weekdays                        | Weekends/ PH/ PH Eve               |
|------------------------|----------------------------------------------------------------------------------------------------------------------------------------------------------------------------------------------------------------------------------------------------------------------------------------------------------------------------------------------------------------------------------------------------------------------------------|---------------------------------|------------------------------------|
| Limited Time  A.0% off | 4hrs Charter (Up to 10pax)                                                                                                                                                                                                                                                                                                                                                                                                       | SGD <del>8500</del><br>SGD 4680 | SGD 10, <del>700</del><br>SGD 5950 |
|                        | Additional Pax                                                                                                                                                                                                                                                                                                                                                                                                                   | SGD 145<br>SGD 100              | SGD 200<br>SGD 120                 |
|                        | Additional Hr                                                                                                                                                                                                                                                                                                                                                                                                                    | SGD 1750<br>SGD 1000            | SGD 2100<br>SGD 1250               |
|                        | 2D1N Charter<br>(12pm-11am, 10pax)<br>Incl Dinner, breakfast                                                                                                                                                                                                                                                                                                                                                                     | SGD 22,600<br>SGD 14,500        | SGD 27,500<br>SGD 16,800           |
|                        | ** Day Charter up to 50 pax  ** For Charter within Singapore Waters  ** Includes ice, free-flow soft drinks, Kayak, Paddle Board, Floaties, Motorised Craft w/ Towing toy,  ** Includes use of 2 bedrooms w/ ensuite bathrooms  ** Free-flow Beer, Prosecco & White wine @ \$55/ pax (4hrs, minimum 10pax)  ** All Rates exclude GST (9%)  **Weekends are defined as Friday, Saturday & Sunday  ** Rates Valid from 1st Jan 2024 |                                 |                                    |