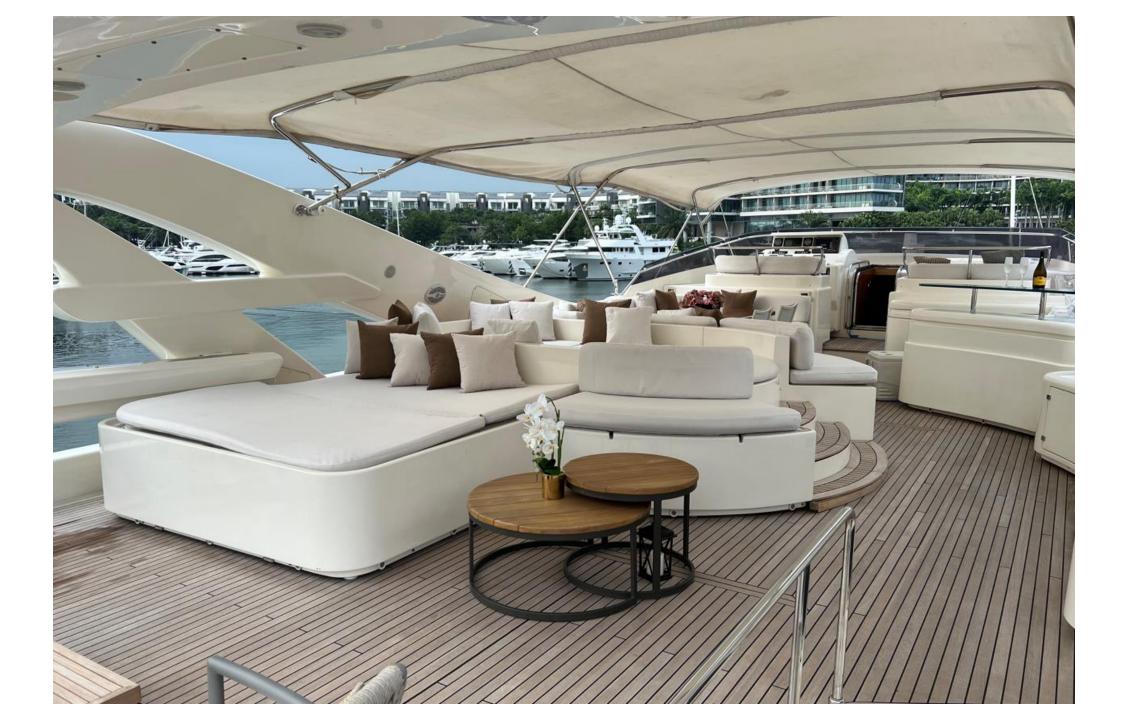

|                        | EAGLEWINGS III                                                                                                                                                                                                                                                                                                                                                                                                                   | Weekdays                        | Weekends/ PH/ PH Eve               |
|------------------------|----------------------------------------------------------------------------------------------------------------------------------------------------------------------------------------------------------------------------------------------------------------------------------------------------------------------------------------------------------------------------------------------------------------------------------|---------------------------------|------------------------------------|
| Limited Time  A.0% off | 4hrs Charter (Up to 10pax)                                                                                                                                                                                                                                                                                                                                                                                                       | SGD <del>8500</del><br>SGD 4680 | SGD 10, <del>700</del><br>SGD 5950 |
|                        | Additional Pax                                                                                                                                                                                                                                                                                                                                                                                                                   | SGD 145<br>SGD 100              | SGD 200<br>SGD 120                 |
|                        | Additional Hr                                                                                                                                                                                                                                                                                                                                                                                                                    | SGD 1750<br>SGD 1000            | SGD 2100<br>SGD 1250               |
|                        | 2D1N Charter<br>(12pm-11am, 10pax)<br>Incl Dinner, breakfast                                                                                                                                                                                                                                                                                                                                                                     | SGD 22,600<br>SGD 14,500        | SGD 27,500<br>SGD 16,800           |
|                        | ** Day Charter up to 50 pax  ** For Charter within Singapore Waters  ** Includes ice, free-flow soft drinks, Kayak, Paddle Board, Floaties, Motorised Craft w/ Towing toy,  ** Includes use of 2 bedrooms w/ ensuite bathrooms  ** Free-flow Beer, Prosecco & White wine @ \$55/ pax (4hrs, minimum 10pax)  ** All Rates exclude GST (9%)  **Weekends are defined as Friday, Saturday & Sunday  ** Rates Valid from 1st Jan 2024 |                                 |                                    |