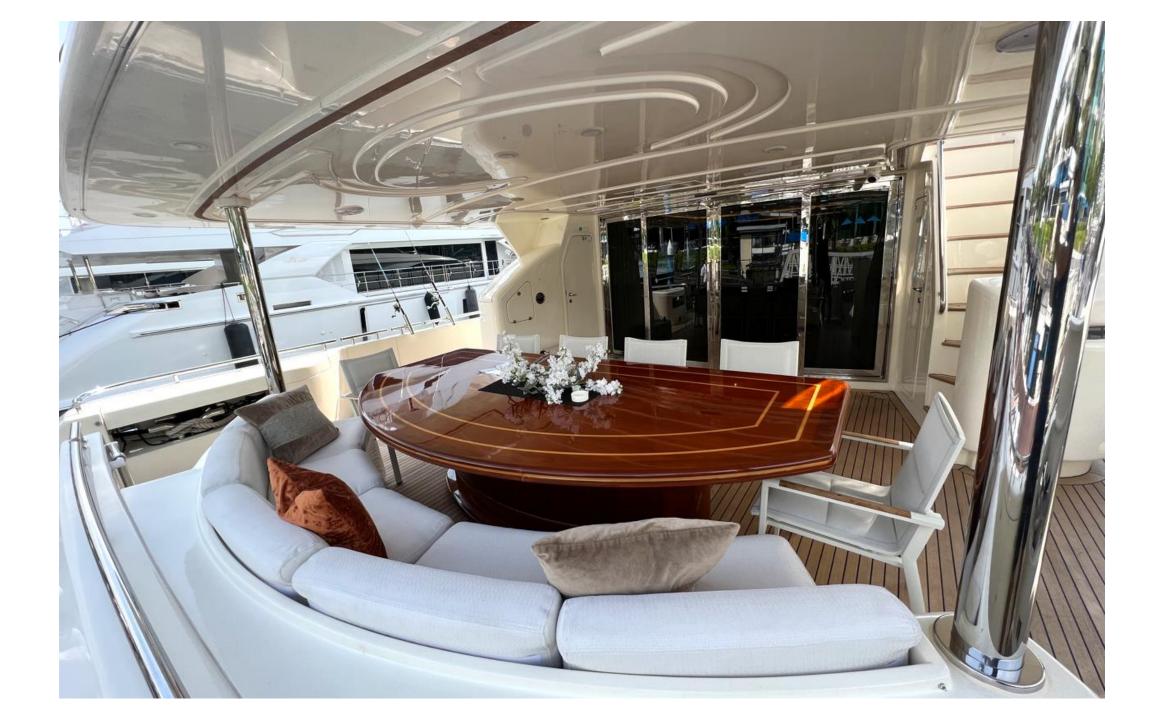

|                        | EAGLEWINGS III                                                                                                                                                                                                                                                                                                                                                                                                                   | Weekdays                        | Weekends/ PH/ PH Eve               |
|------------------------|----------------------------------------------------------------------------------------------------------------------------------------------------------------------------------------------------------------------------------------------------------------------------------------------------------------------------------------------------------------------------------------------------------------------------------|---------------------------------|------------------------------------|
| Limited Time  A.0% off | 4hrs Charter (Up to 10pax)                                                                                                                                                                                                                                                                                                                                                                                                       | SGD <del>8500</del><br>SGD 4680 | SGD 10, <del>700</del><br>SGD 5950 |
|                        | Additional Pax                                                                                                                                                                                                                                                                                                                                                                                                                   | SGD 145<br>SGD 100              | SGD 200<br>SGD 120                 |
|                        | Additional Hr                                                                                                                                                                                                                                                                                                                                                                                                                    | SGD 1750<br>SGD 1000            | SGD 2100<br>SGD 1250               |
|                        | 2D1N Charter<br>(12pm-11am, 10pax)<br>Incl Dinner, breakfast                                                                                                                                                                                                                                                                                                                                                                     | SGD 22,600<br>SGD 14,500        | SGD 27,500<br>SGD 16,800           |
|                        | ** Day Charter up to 50 pax  ** For Charter within Singapore Waters  ** Includes ice, free-flow soft drinks, Kayak, Paddle Board, Floaties, Motorised Craft w/ Towing toy,  ** Includes use of 2 bedrooms w/ ensuite bathrooms  ** Free-flow Beer, Prosecco & White wine @ \$55/ pax (4hrs, minimum 10pax)  ** All Rates exclude GST (9%)  **Weekends are defined as Friday, Saturday & Sunday  ** Rates Valid from 1st Jan 2024 |                                 |                                    |