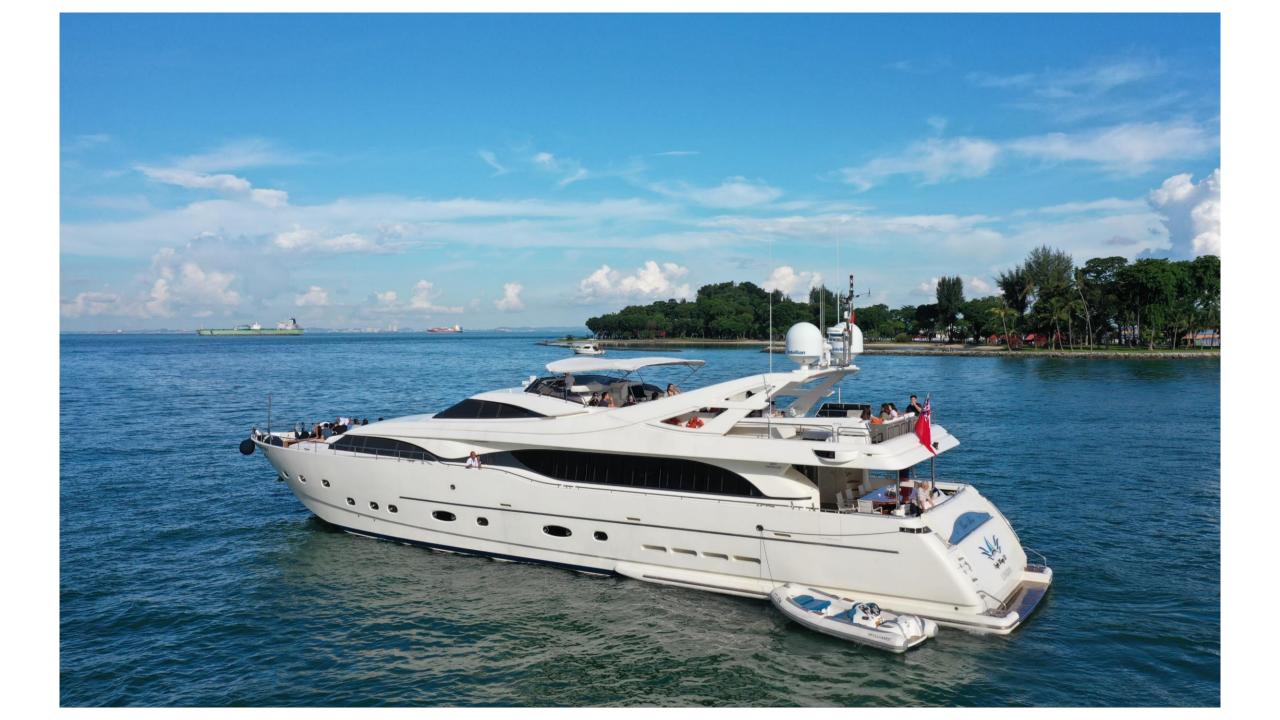

|                        | EAGLEWINGS III                                                                                                                                                                                                                                                                                                                                                                                                                   | Weekdays                        | Weekends/ PH/ PH Eve               |
|------------------------|----------------------------------------------------------------------------------------------------------------------------------------------------------------------------------------------------------------------------------------------------------------------------------------------------------------------------------------------------------------------------------------------------------------------------------|---------------------------------|------------------------------------|
| Limited Time  A.0% off | 4hrs Charter (Up to 10pax)                                                                                                                                                                                                                                                                                                                                                                                                       | SGD <del>8500</del><br>SGD 4680 | SGD 10, <del>700</del><br>SGD 5950 |
|                        | Additional Pax                                                                                                                                                                                                                                                                                                                                                                                                                   | SGD 145<br>SGD 100              | SGD 200<br>SGD 120                 |
|                        | Additional Hr                                                                                                                                                                                                                                                                                                                                                                                                                    | SGD 1750<br>SGD 1000            | SGD 2100<br>SGD 1250               |
|                        | 2D1N Charter<br>(12pm-11am, 10pax)<br>Incl Dinner, breakfast                                                                                                                                                                                                                                                                                                                                                                     | SGD 22,600<br>SGD 14,500        | SGD 27,500<br>SGD 16,800           |
|                        | ** Day Charter up to 50 pax  ** For Charter within Singapore Waters  ** Includes ice, free-flow soft drinks, Kayak, Paddle Board, Floaties, Motorised Craft w/ Towing toy,  ** Includes use of 2 bedrooms w/ ensuite bathrooms  ** Free-flow Beer, Prosecco & White wine @ \$55/ pax (4hrs, minimum 10pax)  ** All Rates exclude GST (9%)  **Weekends are defined as Friday, Saturday & Sunday  ** Rates Valid from 1st Jan 2024 |                                 |                                    |